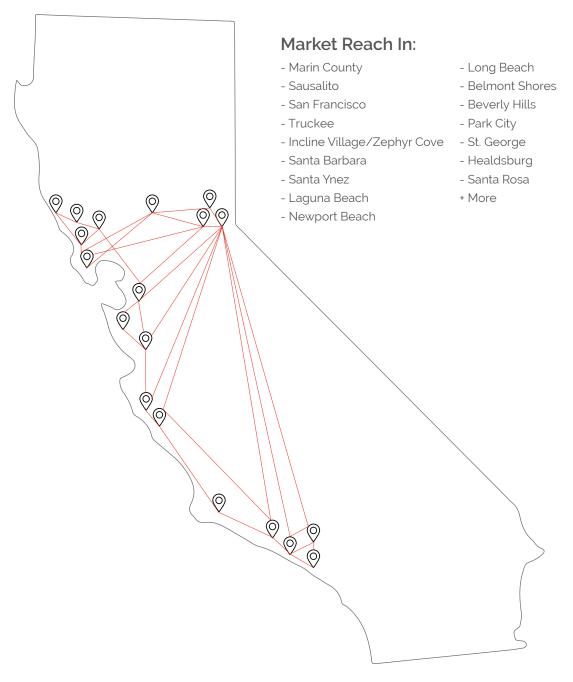

# OUR STATE-WIDE REACH

FROM HEALDSBURG TO NEWPORT BEACH AND SANTA
YNEZ TO LAKE TAHOE, WE'VE GOT CALIFORNIA COVERED.
AND THAT'S JUST THE BEGINNING!